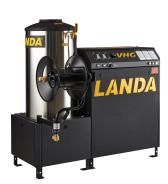

## **PHW SERIES**

#### **Powerful & Portable**

- Hot Water / Electric Power
- Up to 4.8 GPM @ 3.000 PSI
- Belt-or Direct-Drive Pump
- · Rugged Flat-Free Tires