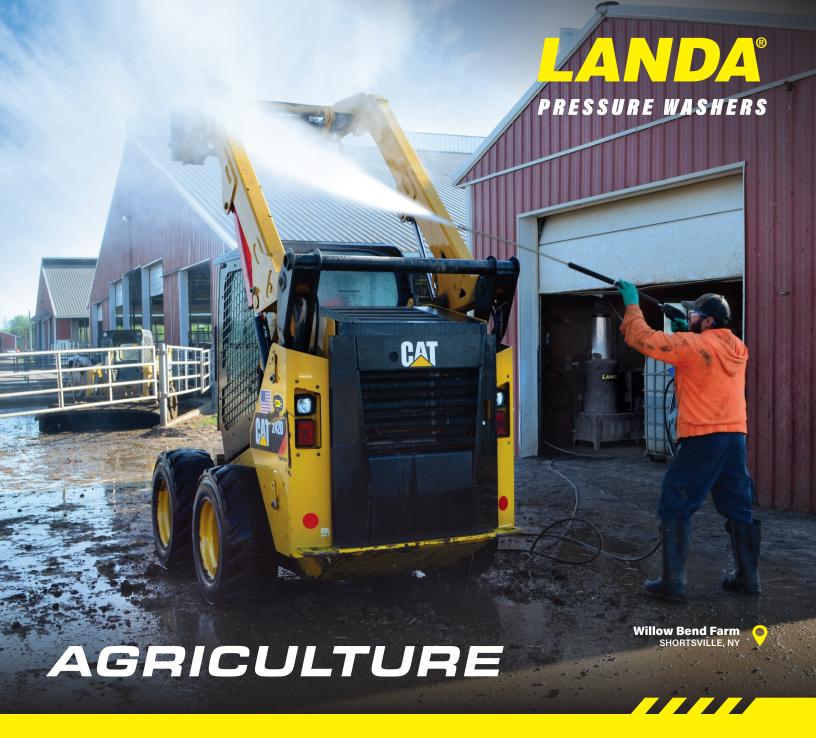

## **VHG SERIES**

### **High-Volume Cleaning**

- Hot Water / Electric Power
- Up to 5.0 GPM @ 3.000 PSI
- · Compact Stationary Design
- Belt-Drive Pump