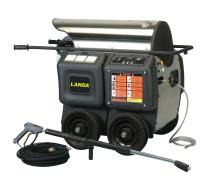

## **PDHW SERIES**

### **Trailer-Ready**

- · Hot Water / Diesel Power
- 4.7 GPM @ 3,500 PSI
- Belt-Drive Pump
- · Trailer-Mountable Skid Frame