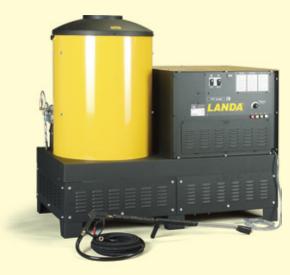

#### Meet Landa's **Hot** and **Cold** Water Cleaning Solutions for Upscale Homes!

**◄HOT:** The VHG stationary hot water pressure washers provide the ideal multi-gun system for an upscale home. Powered by 120V or 230V 1ph electricity, the VHG heats the water using economical natural gas or LP. It delivers cleaning power of up to 4 GPM and 3000 PSI—more than enough for cleaning around the home.