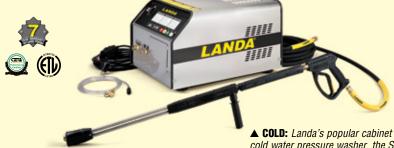

▲ COLD: Landa's popular cabinet cold water pressure washer, the SEA, is loaded with features ideal for use around the home. Powered by 120V or 230V 1ph, the SEA offers cleaning power of up to 4.2 GPM and 2000 PSI. It, too, is capable of being plumbed to accommodate multiple wash outlets for plug-and-wash cleaning outdoors or indoors.