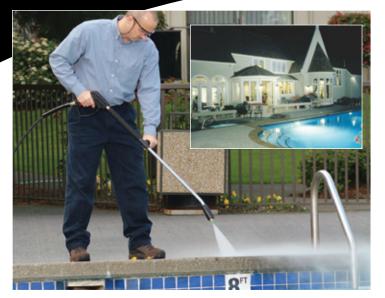

### **UPSCALE HOMES**

**Thousands of homeowners** are discovering the benefits of having a built-in Landa hot or cold water high-pressure cleaning system in the garage:

- Hot water cleans faster and better than cold
- Electrically powered, no need to store gasoline
- Plug-and-wash outside like you vacuum inside
- Wireless remote control for ease of operation

# **30+ Places** a Pressure Washer Will Save a Homeowner Time, Money and Water

- 1. RV cleaning
- 2. Mildew removal
- 3. Drain pipe clearing
- 4. Golf cart
- 5. Fence maintenance
- 6. Home siding
- 7. Kennel cleaning
- 8. Swimming pool area

- 9. Deck washing
- 10. Riding mower
- 11. Barbecue grill
- 12. Patio brick
- 13. Doors & windows
- 14. Gutters and soffits
- 15. Sidewalks
- 16. Boat cleaning
- 17. Shop cleaning
- 18. Cars and trucks
- 19. Stone masonry
- 20. Generator
- 21. Shutter cleaning
- 22. Portico

- 23. Paint preparation
- 24. Patio furniture
- 25. Motor bikes
- 26. ATVs and Jeep
- 27. Roof maintenance
- 28. Large, riding toys
- 29. Playground equip.
- 30. Water bikes
- 31. Tennis court
- 32. Water features
- 33. Outdoor shower